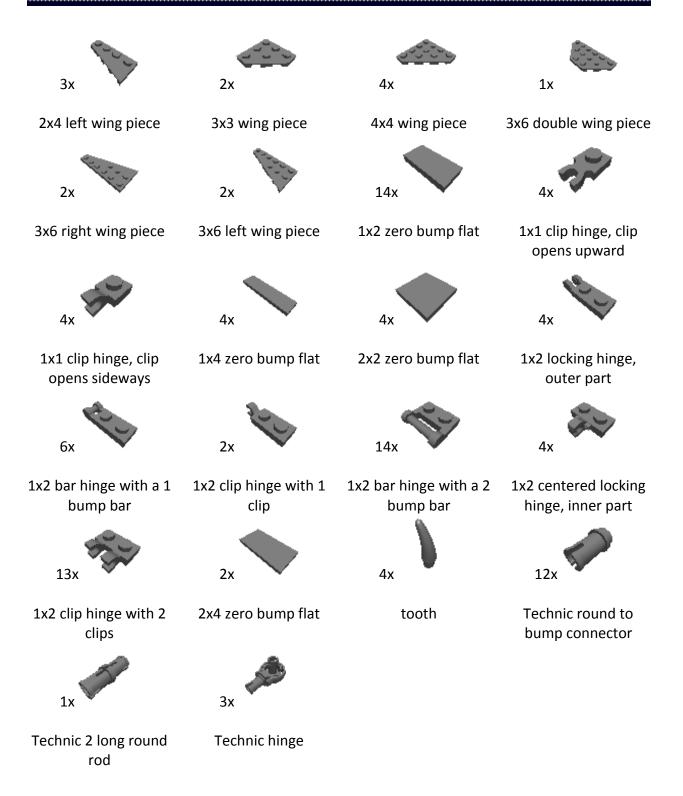

## CREATIONS UNLEASHED Dragons 1: Toothy

| 2x                   | 4x                   | 4x                     | 2x                         |
|----------------------|----------------------|------------------------|----------------------------|
| 1x2 technic, 2 holes | 1x1 slope            | 1x2 reverse slope      | 1x3 slope                  |
| 2x                   | зх 💞                 | 2x                     | 8x                         |
| 1x3 reverse slope    | 2x2 slope            | 2x2 corner slope       | 2x2 reverse slope          |
|                      | 2x                   | 1x                     | 1x                         |
| 2x3 slope            | 2x3 reverse slope    | 3x10 left corner slope | 3x10 right corner<br>slope |
| 5x 5x                | 8x                   | 2x                     | 4x                         |
| 1x2 flat             | 1x3 flat             | 3 bump "L" piece       | 2x2 flat                   |
| 18x                  | 3x                   | 7x                     | 2x                         |
| 1x4 flat             | 1x6 flat             | 2x4 flat               | 1x8 flat                   |
| 5x 5x                | 4x                   | 6x                     | 2x 😜                       |
| 4x4 flat             | 2x8 flat             | 4x6 flat               | 1x1 flat round             |
| 19x                  | 6x                   | 6x                     | 3x                         |
| 2x2 hover pad        | 2x3 right wing piece | 2x3 left wing piece    | 2x4 right wing piece       |