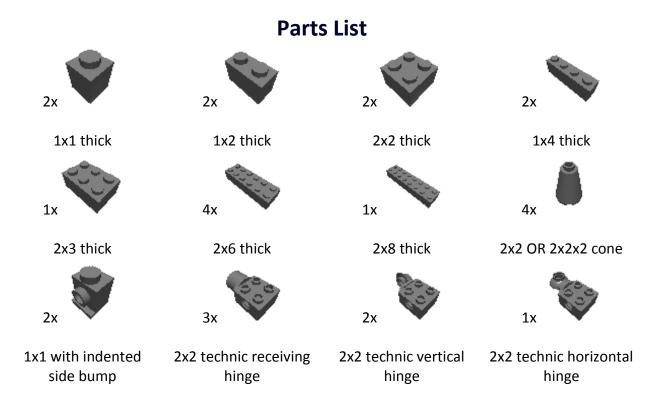

## CREATIONS UNLEASHED Dragons 1: Toothy

| 2x                   | 4x                   | 4x                     | 2x                         |
|----------------------|----------------------|------------------------|----------------------------|
| 1x2 technic, 2 holes | 1x1 slope            | 1x2 reverse slope      | 1x3 slope                  |
| 2x                   | зх 💞                 | 2x                     | 8x                         |
| 1x3 reverse slope    | 2x2 slope            | 2x2 corner slope       | 2x2 reverse slope          |
|                      | 2x                   | 1x                     | 1x                         |
| 2x3 slope            | 2x3 reverse slope    | 3x10 left corner slope | 3x10 right corner<br>slope |
| 5x 5x                | 8x                   | 2x                     | 4x                         |
| 1x2 flat             | 1x3 flat             | 3 bump "L" piece       | 2x2 flat                   |
| 18x                  | 3x                   | 7x                     | 2x                         |
| 1x4 flat             | 1x6 flat             | 2x4 flat               | 1x8 flat                   |
| 5x 5x                | 4x                   | 6x                     | 2x 😜                       |
| 4x4 flat             | 2x8 flat             | 4x6 flat               | 1x1 flat round             |
| 19x                  | 6x                   | 6x                     | 3x                         |
| 2x2 hover pad        | 2x3 right wing piece | 2x3 left wing piece    | 2x4 right wing piece       |