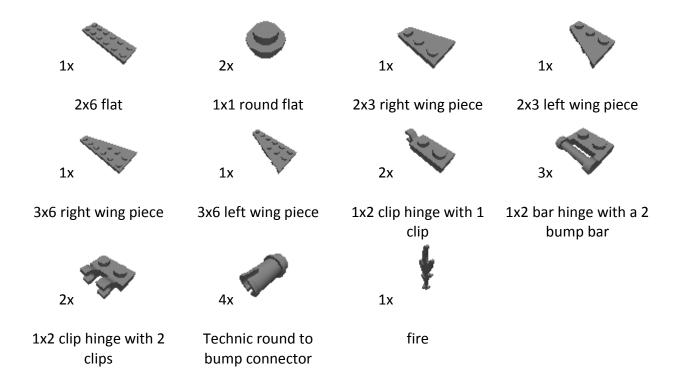

- Collect all of the bricks ahead of time to make building with the video faster and easier.
- When gathering the bricks, color doesn't matter. Never let color limit your creativity!
- Sort your bricks into groups by shape. It is much easier to find the brick you need if each group is a different shape.
- If you don't have the exact part, try to make a replacement part out of smaller pieces (for example: one 1x8 flat can usually be replaced with two 1x4 flats).
- Search for more than one part at a time. That way, you won't need to search through your LEGO bin as many times.

If you have any problems or questions, please contact me at: http://BestProductSupport.com.

Unleash your creativity and have fun! ~ Andrew

#### **Parts List**



# CREATIONS UNLEASHED

### Dragons 2: Sempervirens