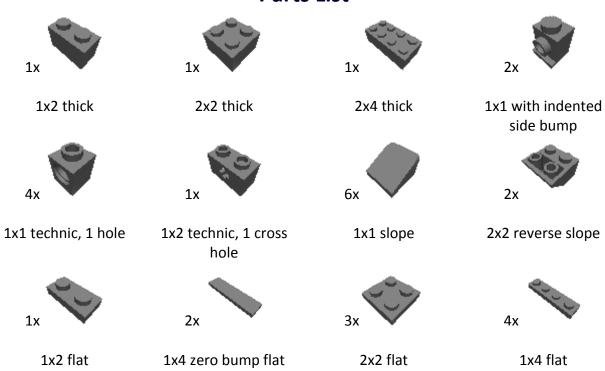

EGO dragon, Sempervirens!

Here are some helpful tips:

- Collect all of the bricks ahead of time to make building with the video faster and easier.
- When gathering the bricks, color doesn't matter. Never let color limit your creativity!
- Sort your bricks into groups by shape. It is much easier to find the brick you need if each group is a different shape.
- If you don't have the exact part, try to make a replacement part out of smaller pieces (for example: one 1x8 flat can usually be replaced with two 1x4 flats).
- Search for more than one part at a time. That way, you won't need to search through your LEGO bin as many times.

If you have any problems or questions, please contact me at: http://BestProductSupport.com.

Unleash your creativity and have fun! ~ Andrew

#### **Parts List**



# CREATIONS UNLEASHED

### Dragons 2: Sempervirens