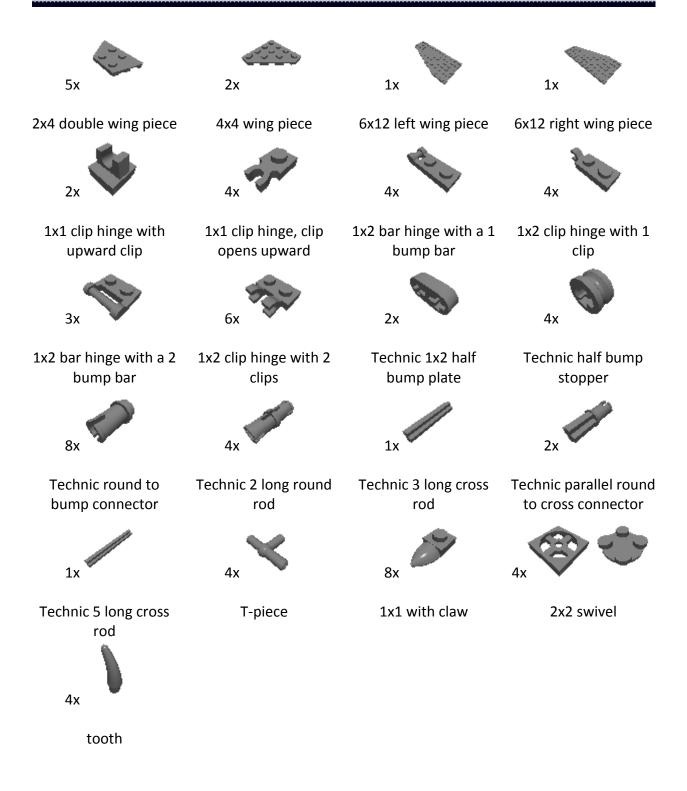

## CREATIONS UNLEASHED Dragons 2: Moon Beam

| 4x                  | 1x                 | 8x                   | 2x                 |
|---------------------|--------------------|----------------------|--------------------|
| 1x2 zero bump slope | 2x2 slope          | 2x2 reverse slope    | 2x3 reverse slope  |
| 2x                  | 2x                 | 4x                   | 6x                 |
| 1x3 curve slope     | 1x4 curve slope    | 1x1 zero bump flat   | 1x1 flat           |
| 12x                 | 16x                | 5x 5x                | 4x                 |
| 1x2 zero bump flat  | 1x2 flat           | 1x2 flat with 1 bump | 1x3 zero bump flat |
| 4x                  | 9x                 | 11x                  | 1x 1x              |
| 1x4 zero bump flat  | 2x2 zero bump flat | 2x2 flat             | 1x4 flat           |
| 8x                  | 4x                 | 4x                   | 4x 4x              |
| 1x6 zero bump flat  | 2x4 zero bump flat | 2x3 flat             | 1x6 flat           |
| 16x                 | 2x                 | 2x 2x                | 2x 2x              |
| 2x4 flat            | 2x6 flat           | 2x8 flat             | 2x10 flat          |
| 2x                  | 1x                 | 1x                   | 2x                 |
| 2x12 flat           | 2x16 flat          | 6x6 flat             | 1x1 round flat     |