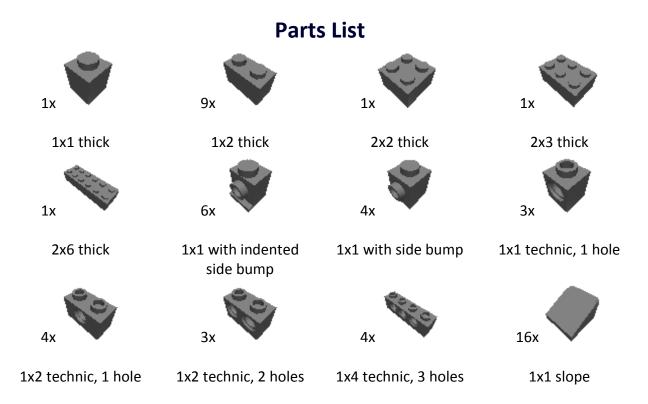

## CREATIONS UNLEASHED Dragons 2: Moon Beam

| 4x                  | 1x                 | 8x                   | 2x                 |
|---------------------|--------------------|----------------------|--------------------|
| 1x2 zero bump slope | 2x2 slope          | 2x2 reverse slope    | 2x3 reverse slope  |
| 2x                  | 2x                 | 4x                   | 6x                 |
| 1x3 curve slope     | 1x4 curve slope    | 1x1 zero bump flat   | 1x1 flat           |
| 12x                 | 16x                | 5x 5x                | 4x                 |
| 1x2 zero bump flat  | 1x2 flat           | 1x2 flat with 1 bump | 1x3 zero bump flat |
| 4x                  | 9x                 | 11x                  | 1x 1x              |
| 1x4 zero bump flat  | 2x2 zero bump flat | 2x2 flat             | 1x4 flat           |
| 8x                  | 4x                 | 4x                   | 4x 4x              |
| 1x6 zero bump flat  | 2x4 zero bump flat | 2x3 flat             | 1x6 flat           |
| 16x                 | 2x                 | 2x 2x                | 2x 2x              |
| 2x4 flat            | 2x6 flat           | 2x8 flat             | 2x10 flat          |
| 2x                  | 1x                 | 1x                   | 2x                 |
| 2x12 flat           | 2x16 flat          | 6x6 flat             | 1x1 round flat     |