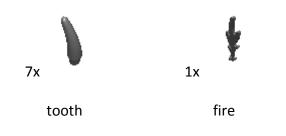

## CREATIONS UNLEASHED Dragons 1: Incanus

| 1x 5                              | 2x                                   | 6x                                    | 1x 1x                                      |
|-----------------------------------|--------------------------------------|---------------------------------------|--------------------------------------------|
| 1x2 flat with 1 bump              | 2x2 flat                             | 1x4 flat                              | 2x3 flat                                   |
| 3x                                | 4x                                   | 3x                                    | 5x                                         |
| 2x4 flat                          | 1x8 flat                             | 2x6 flat                              | 1x1 round flat                             |
| 2x                                | 1x 1x                                | 1x                                    | 1x 1x                                      |
| 2x2 hover pad                     | 2x3 right wing piece                 | 2x3 left wing piece                   | 3x8 right wing piece                       |
| 1x                                | 4x                                   | 4x                                    | 2x                                         |
| 3x8 left wing piece               | 1x1 zero bump flat                   | 1x2 zero bump flat                    | 1x1 clip hinge, clip<br>opens sideways     |
| 2x 2x                             | 4x 🐝                                 | 2x                                    | 4x                                         |
| 1x2 locking hinge,<br>outer piece | 1x2 locking hinge,<br>inner piece up | 1x2 bar hinge with a 2<br>bump bar    | 1x2 centered locking<br>hinge, outer piece |
| 2x                                | 1x                                   | 1x                                    | 2x                                         |
| 1x2 clip hinge with 2<br>clips    | 1x2 to 2x2 angle plate               | Technic locking hinge,<br>inner piece | double locking hinge<br>with hole          |