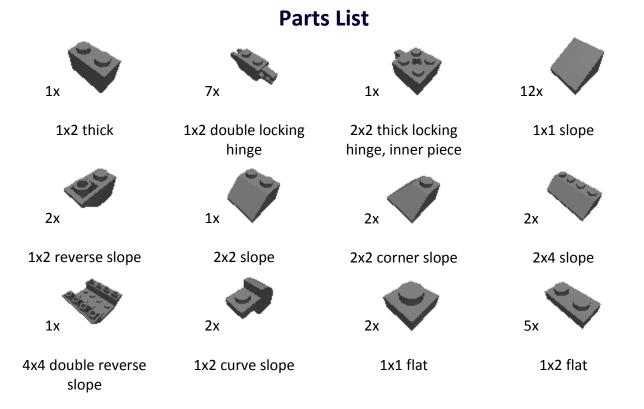

## CREATIONS UNLEASHED Dragons 1: Incanus

| 1x 5                              | 2x                                   | 6x                                    | 1x 1x                                      |
|-----------------------------------|--------------------------------------|---------------------------------------|--------------------------------------------|
| 1x2 flat with 1 bump              | 2x2 flat                             | 1x4 flat                              | 2x3 flat                                   |
| 3x                                | 4x                                   | 3x                                    | 5x                                         |
| 2x4 flat                          | 1x8 flat                             | 2x6 flat                              | 1x1 round flat                             |
| 2x                                | 1x 1x                                | 1x                                    | 1x 1x                                      |
| 2x2 hover pad                     | 2x3 right wing piece                 | 2x3 left wing piece                   | 3x8 right wing piece                       |
| 1x                                | 4x                                   | 4x                                    | 2x                                         |
| 3x8 left wing piece               | 1x1 zero bump flat                   | 1x2 zero bump flat                    | 1x1 clip hinge, clip<br>opens sideways     |
| 2x 2x                             | 4x 🐝                                 | 2x                                    | 4x                                         |
| 1x2 locking hinge,<br>outer piece | 1x2 locking hinge,<br>inner piece up | 1x2 bar hinge with a 2<br>bump bar    | 1x2 centered locking<br>hinge, outer piece |
| 2x                                | 1x                                   | 1x                                    | 2x                                         |
| 1x2 clip hinge with 2<br>clips    | 1x2 to 2x2 angle plate               | Technic locking hinge,<br>inner piece | double locking hinge<br>with hole          |