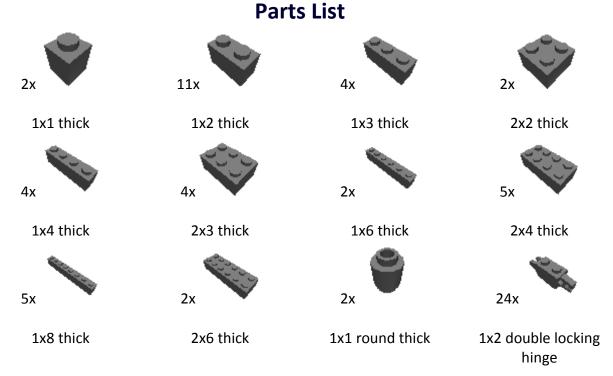

#### Dragons Bundle Bonus: Hydra

Hello! I hope you really enjoy building and playing with my LEGO dragon, Hydra!

Here are some helpful tips:

- Collect all of the bricks ahead of time to make building with the video faster and easier.
- When gathering the bricks, color doesn't matter. Never let color limit your creativity!
- Sort your bricks into groups by shape. It is much easier to find the brick you need if each group is a different shape.
- If you don't have the exact part, try to make a replacement part out of smaller pieces (for example: one 1x8 flat can usually be replaced with two 1x4 flats).
- Search for more than one part at a time. That way, you won't need to search through your LEGO bin as many times.