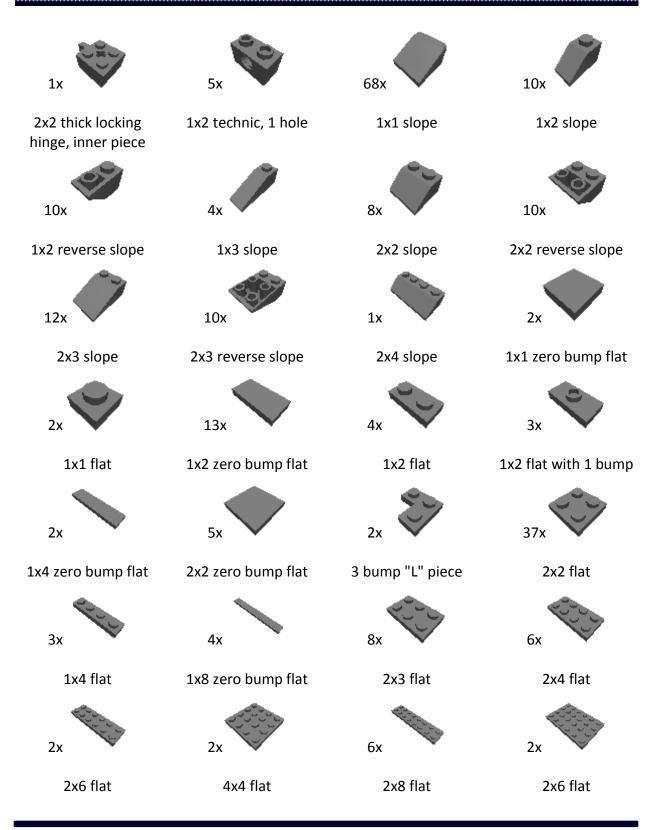

#### Dragons Bundle Bonus: Hydra

Hello! I hope you really enjoy building and playing with my LEGO dragon, Hydra!

Here are some helpful tips:

- Collect all of the bricks ahead of time to make building with the video faster and easier.
- When gathering the bricks, color doesn't matter. Never let color limit your creativity!
- Sort your bricks into groups by shape. It is much easier to find the brick you need if each group is a different shape.
- If you don't have the exact part, try to make a replacement part out of smaller pieces (for example: one 1x8 flat can usually be replaced with two 1x4 flats).
- Search for more than one part at a time. That way, you won't need to search through your LEGO bin as many times.