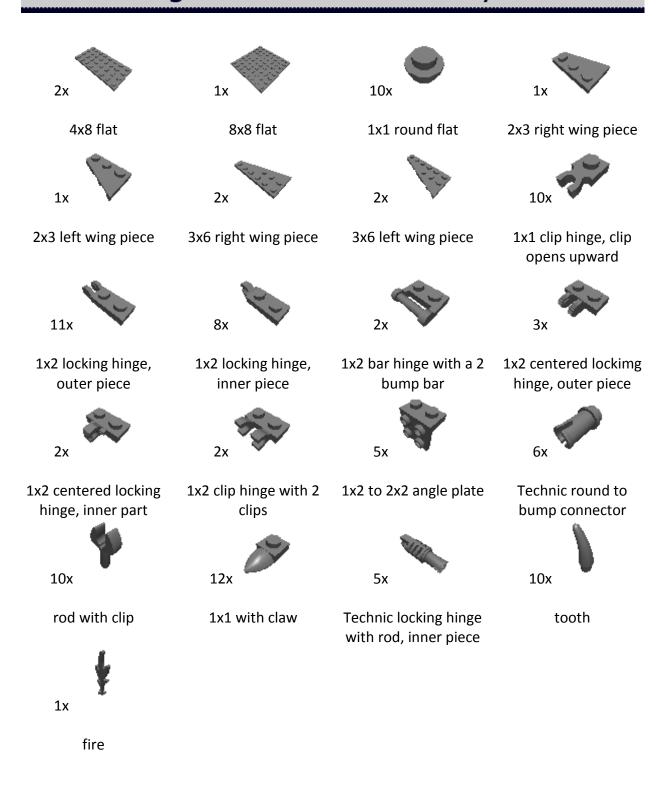

#### Dragons Bundle Bonus: Hydra

Hello! I hope you really enjoy building and playing with my LEGO dragon, Hydra!

Here are some helpful tips:

- Collect all of the bricks ahead of time to make building with the video faster and easier.
- When gathering the bricks, color doesn't matter. Never let color limit your creativity!
- Sort your bricks into groups by shape. It is much easier to find the brick you need if each group is a different shape.
- If you don't have the exact part, try to make a replacement part out of smaller pieces (for example: one 1x8 flat can usually be replaced with two 1x4 flats).
- Search for more than one part at a time. That way, you won't need to search through your LEGO bin as many times.