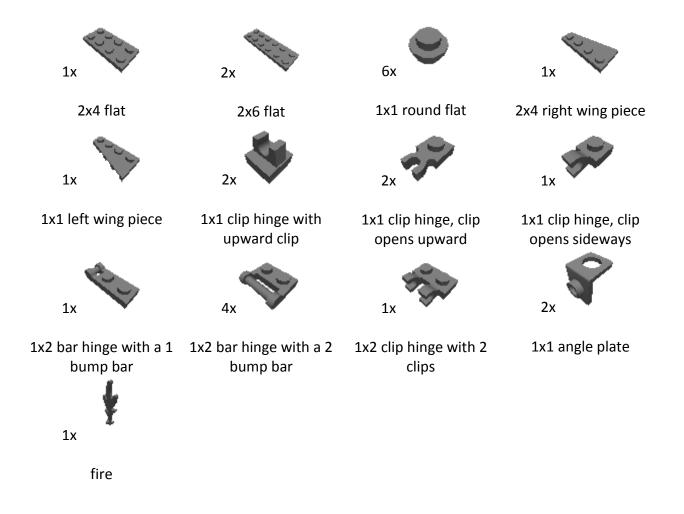

## CREATIONS UNLEASHED Dragons 2: Grumple

Hello! I hope you really enjoy building and playing with my LEGO dragon, Grumple!

Here are some helpful tips:

- Collect all of the bricks ahead of time to make building with the video faster and easier.
- When gathering the bricks, color doesn't matter. Never let color limit your creativity! 😊
- Sort your bricks into groups by shape. It is much easier to find the brick you need if each group is a different shape.
- If you don't have the exact part, try to make a replacement part out of smaller pieces (for example: one 1x8 flat can usually be replaced with two 1x4 flats).
- Search for more than one part at a time. That way, you won't need to search through your LEGO bin as many times.