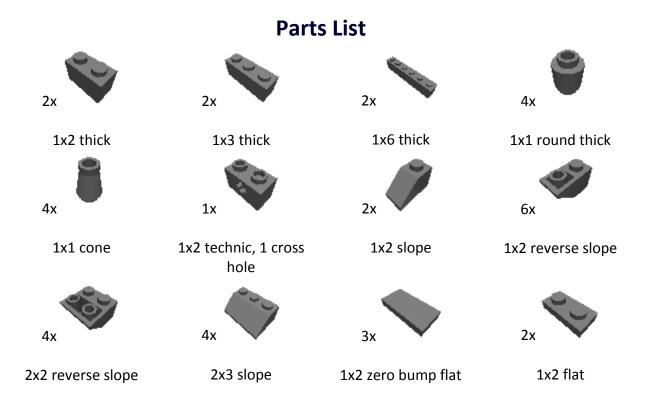

## CREATIONS UNLEASHED Dragons 2: Grumple

Hello! I hope you really enjoy building and playing with my LEGO dragon, Grumple!

Here are some helpful tips:

- Collect all of the bricks ahead of time to make building with the video faster and easier.
- When gathering the bricks, color doesn't matter. Never let color limit your creativity! 😊
- Sort your bricks into groups by shape. It is much easier to find the brick you need if each group is a different shape.
- If you don't have the exact part, try to make a replacement part out of smaller pieces (for example: one 1x8 flat can usually be replaced with two 1x4 flats).
- Search for more than one part at a time. That way, you won't need to search through your LEGO bin as many times.